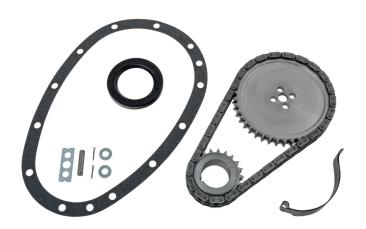

## **Duplex Gear Set**

Part Number: TT1428

All 1296/1500 Engines From 1971 Approx

| Kit Contents: | Part No. | Qty. | Description          |
|---------------|----------|------|----------------------|
|               | 145864   | 1    | Crankshaft Gear      |
|               | 145866   | 1    | Tensioner            |
|               | 2H4286   | 1    | Timing Chain         |
|               | 145865   | 1    | Camshaft Timing Gear |
|               | 036411   | 1    | Lock Tab             |

## **General Notes:**

The installation of these gears is a straight forward replacement for the standard simplex gear set.

The crank gear is installed and the standard spacer shims are retained until the alignment of the two gears can be checked, they should be parallel.

The tensioner is replaced with the standard version with the cut-out towards the engine plate.

The camshaft gear can only be installed on one surface (to align with crank gear) but the four holes are offset to the teeth centre line so that accurate timing can be found with care.