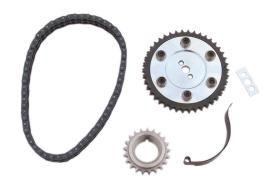

## **Duplex Vernier Gear Set**

Part Number: TT14281

All 1296/1500 Engines From 1971 Approx

| <b>Kit Contents:</b> | Part No. | Qty. | Description         |
|----------------------|----------|------|---------------------|
|                      | 145864   | 1    | Crankshaft Gear     |
|                      | 145866   | 1    | Tensioner           |
|                      | 2H4286   | 1    | Timing Chain        |
|                      | TT1225   | 1    | Vernier Timing Gear |
|                      | 036411   | 1    | Lock Tab            |

## **General Notes:**

The installation of these gears is a straight forward replacement for the standard simplex gear set.

The crank gear is installed and the standard spacer shims are retained until the alignment of the two gears can be checked, they should be parallel.

The tensioner is replaced with the standard version with the cut-out towards the engine plate.

The camshaft gear can only be installed on one surface (to align with crank gear) but the four holes are offset to the teeth centre line so that accurate timing can be found with care.