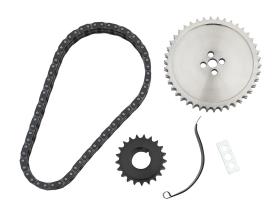

## **Duplex Gear Set**

Part Number: TT1328

All 1147/1295cc Small Crankshaft

Engines To 1971 Approx

| Kit Contents: | Part No. | Qty. | Description          |
|---------------|----------|------|----------------------|
|               | TT13281  | 1    | Crankshaft Gear      |
|               | 145866   | 1    | Tensioner            |
|               | 2H4286   | 1    | Timing Chain         |
|               | 145865   | 1    | Camshaft Timing Gear |
|               | 036411   | 1    | Lock Tab             |

## **General Notes:**

The installation of these gears is a straight forward replacement for the standard simplex gear set.

The crank gear is installed and the standard spacer shims are retained until the alignment of the two gears can be checked, they should be parallel.

The tensioner is replaced with the standard version with the cut-out towards the engine plate.

The camshaft gear can only be installed on one surface (to align with crank gear) but the four holes are offset to the teeth centre line so that accurate timing can be found with care.