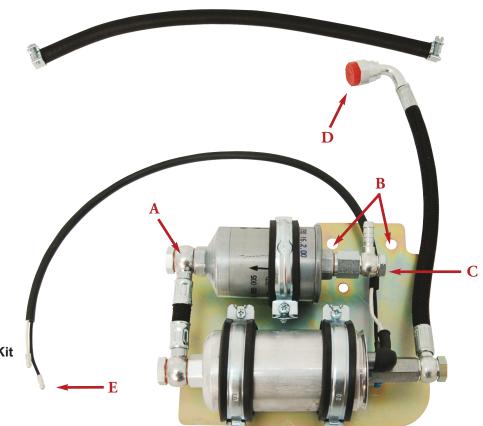

## Fitting the new pump

- 1. Mount the new pump assembly (A) by holes (B) to the original fixing positions of the old filter housing using the two 3/8" UNF bolts previously removed.
- 2. Connect new fuel tank outlet hose onto union (C) on the new filter and tighten hose clip, then quickly remove and replace the old rubber outlet with the new (you will rapidly lose some fuel at this stage) then align and tighten the banjo union and hose clips on both ends.
- 3. Now check that fuel is bleeding out of hose (D) under gravity (this will prime the pump) you may need to re clamp the tank outlet if it is bleeding too fast.
- 4. Now connect (D) to the top of the P.R.V. housing and unclamp the tank outlet if necessary.
- 5. Connect wires (E) to the main loom.
- 6. Check all fasteners and unions and tighten as necessary.
- 7. Turn on ignition and check for fuel leaks.
- 8. Refit boot board ensuring that the hose (D) and wires (E) are not fouling on either sharp edges of panel work or boot lid hinge (open or closed).