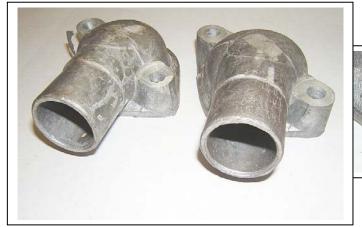

#### Original Samples of the AEC158 Thermostat Housing

We have two original samples of the AEC158 thermostat housing. Original or not, they look terrible. When we decided to retool this part, we decided to preserve the critical dimensions, and improve the appearance and overall quality.