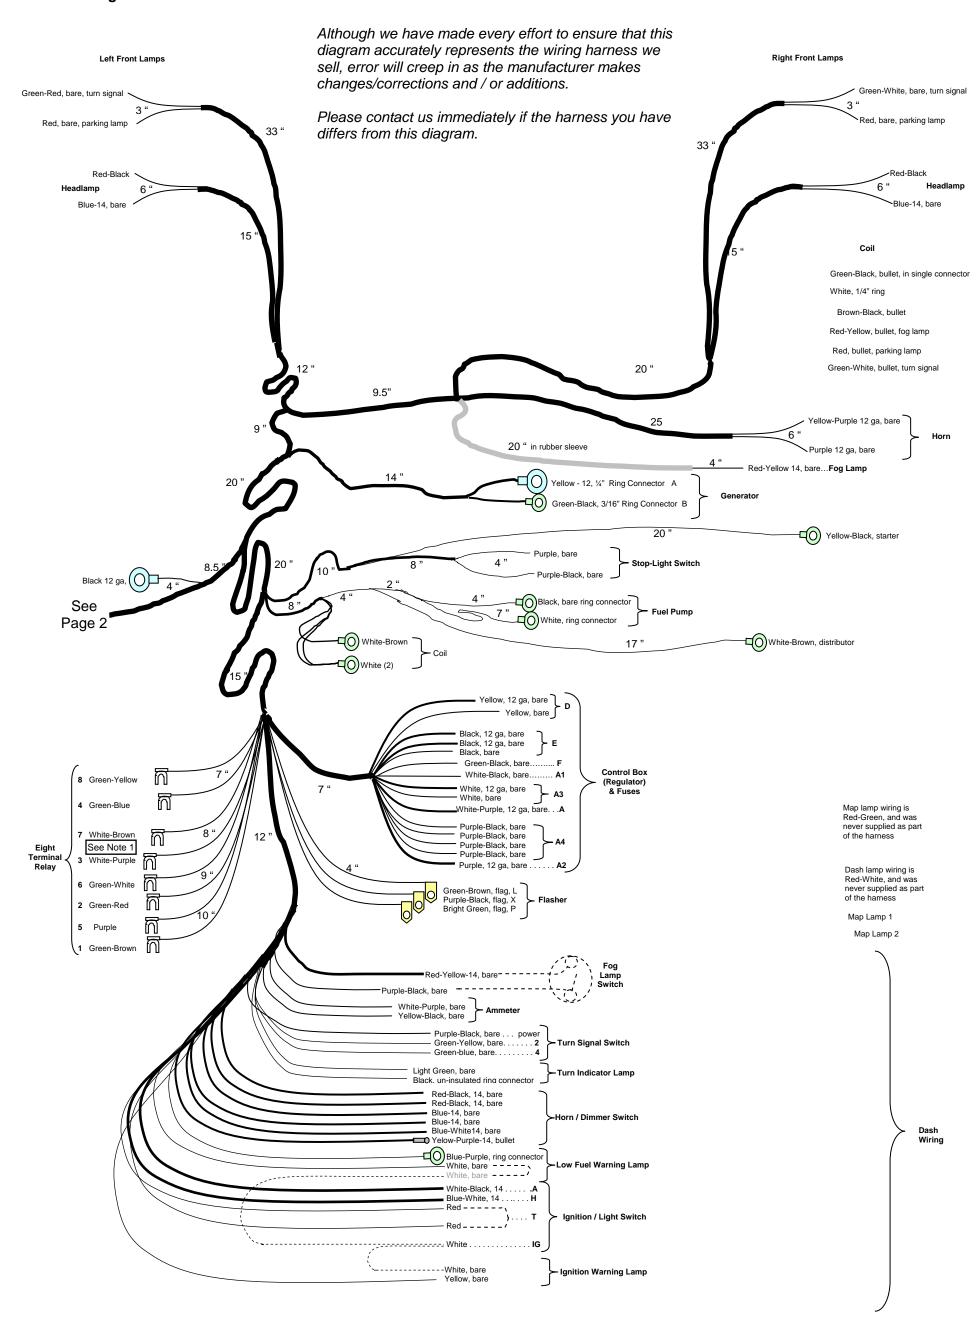

## **Supplemental Information for**

356-110 Harness with Cloth braid wrap, wires with PCV Insulation, and 357-030 Harness with Cloth Braid Wrap, wires with Lacquer Braid insulation

This wiring harness is for non-EXU MG TCs to C 7379, which did not have factory turn signals. This harness is made with all the wiring necessary to install turn signals and it is therefore unique, and it does not match any factory wiring diagram we are aware of. Use of this harness is practical ONLY if you are replacing the entire harness in the course of a restoration.

Page 1: Front Part of Harness

Page 2: Rear Section of Harness