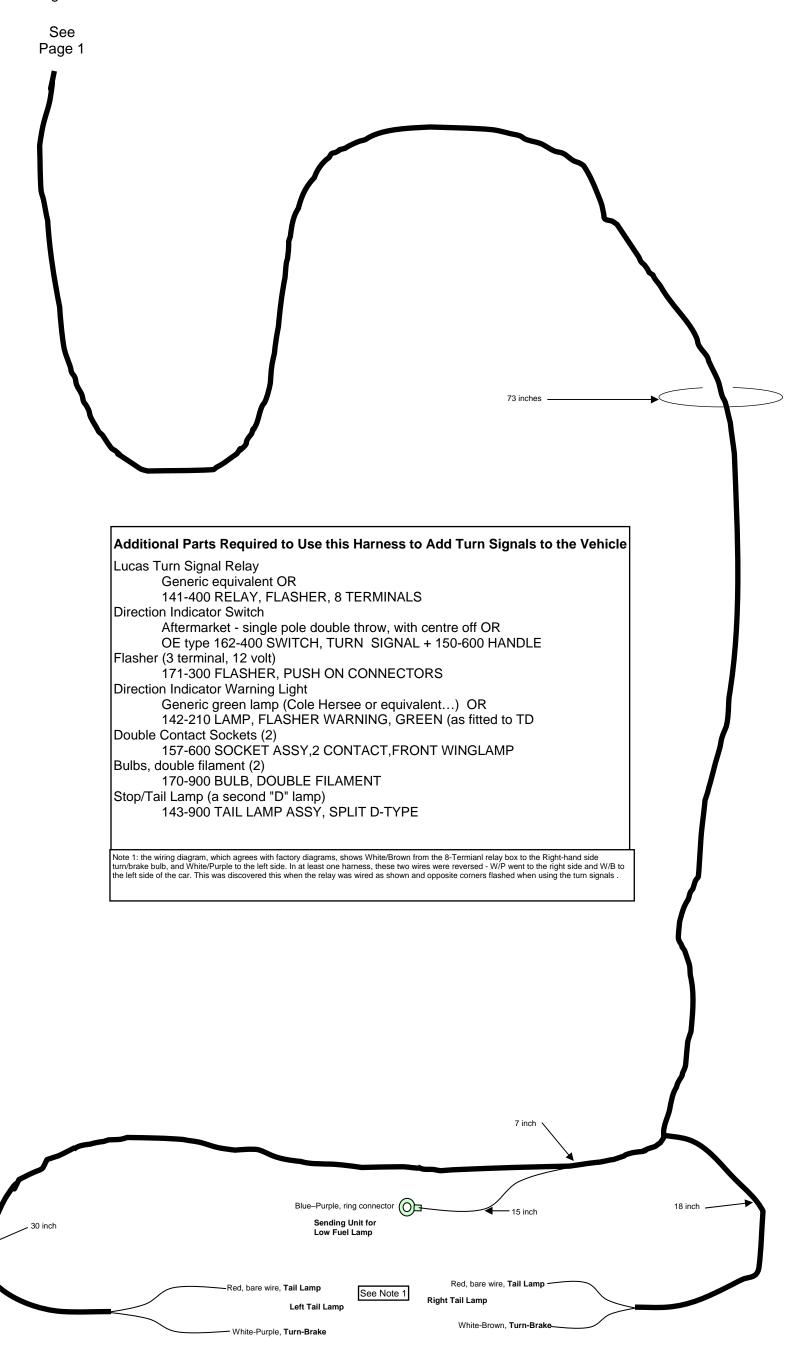

## **Supplemental Information for**

356-110 Harness with Cloth braid wrap, wires with PCV Insulation, and 357-030 Harness with Cloth Braid Wrap, wires with Lacquer Braid insulation

This wiring harness is for non-EXU MG TCs to C 7379, which did not have factory turn signals. This harness is made with all the wiring necessary to install turn signals and it is therefore unique, and it does not match any factory wiring diagram we are aware of. Use of this harness is practical ONLY if you are replacing the entire harness in the course of a restoration.

Page 1: Front Part of Harness

Page 2: Rear Section of Harness