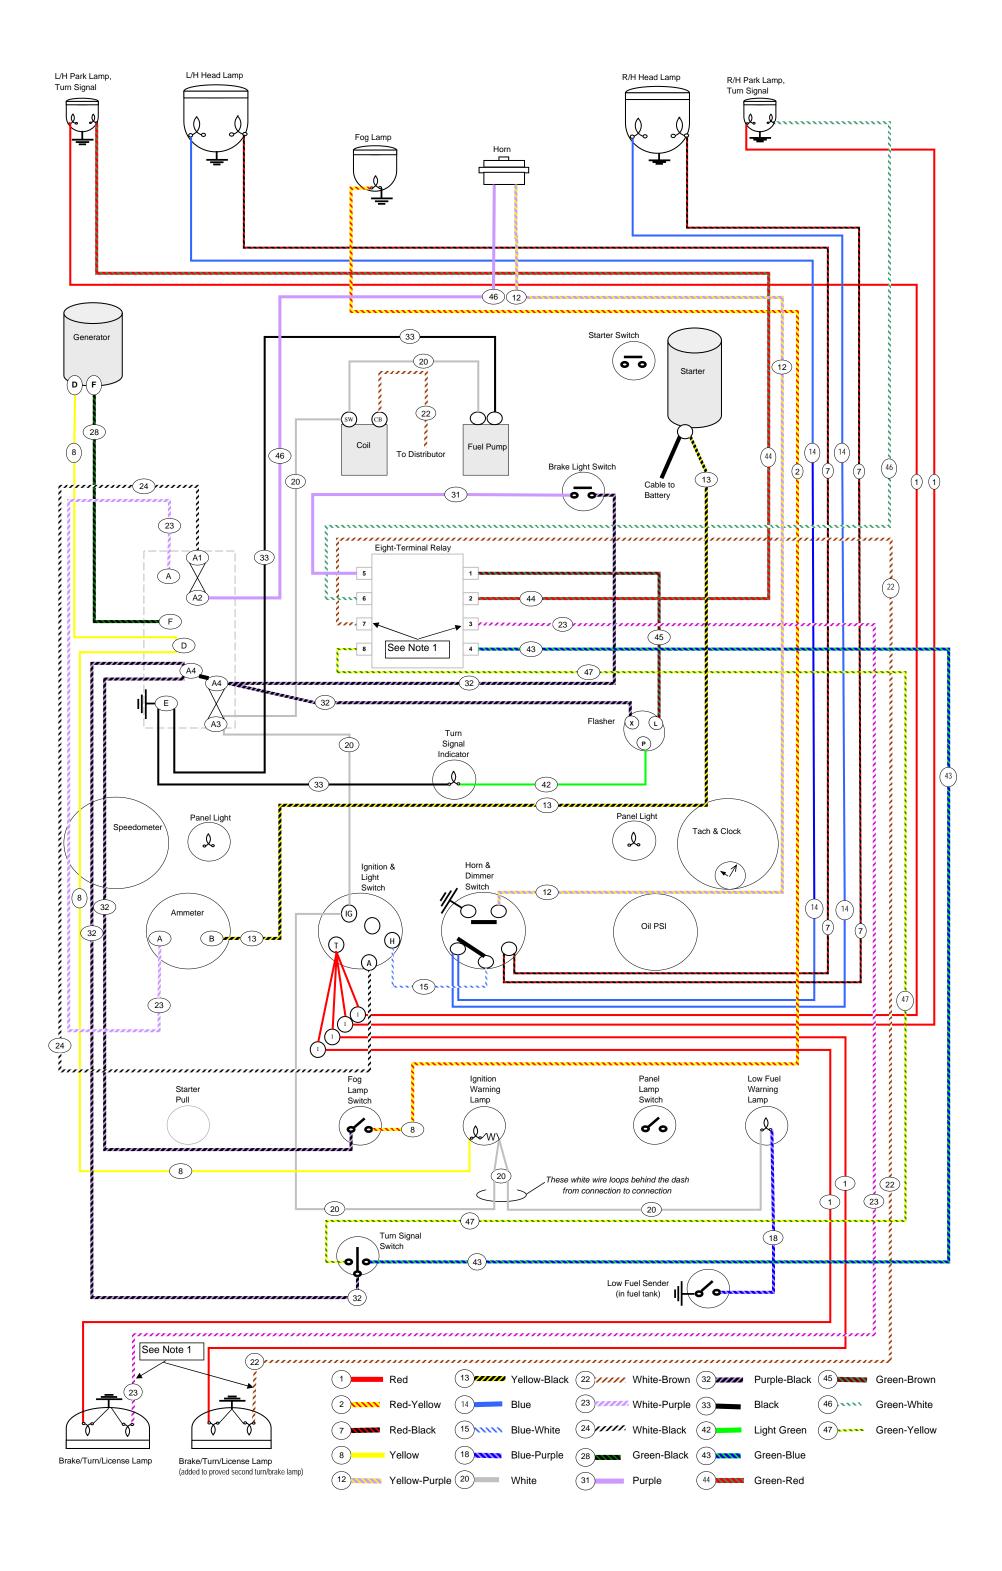

## **Supplemental Information for**

356-110 Harness with Cloth braid wrap, wires with PCV Insulation, and 357-030 Harness with Cloth Braid Wrap, wires with Lacquer Braid insulation

This wiring harness is for non-EXU MG TCs to C 7379, which did not have factory turn signals. This harness is made with all the wiring necessary to install turn signals and it is therefore unique, and it does not match any factory wiring diagram we are aware of. Use of this harness is practical ONLY if you are replacing the entire harness in the course of a restoration.

Page 1: Front Part of Harness

Page 2: Rear Section of Harness