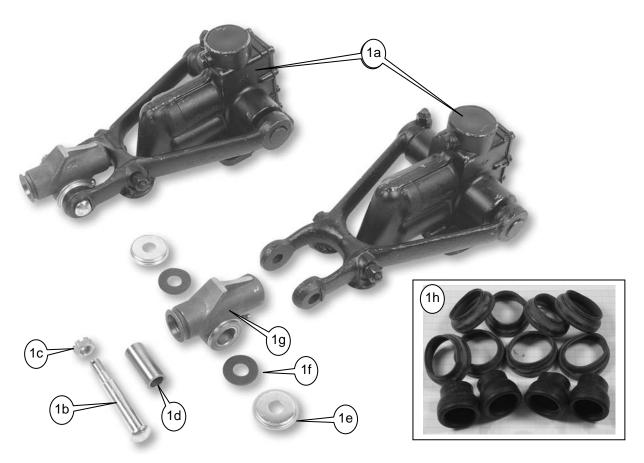

## Supplemental Information for 264-398 Front Shock Kit (Replacement) MG TD originally fitted with Armstrong Shocks\* MG TF

**List of Component Parts** 

|     | Liet of Component 1 arts |          |                                       |    |        |                                             |  |  |  |  |  |
|-----|--------------------------|----------|---------------------------------------|----|--------|---------------------------------------------|--|--|--|--|--|
| Ref | Moss US                  | Moss UK  | Description                           | Qu | antity |                                             |  |  |  |  |  |
| 1a  | 264-360                  | GSA119   | Lever Shock, Front, New               | 2  | Each   |                                             |  |  |  |  |  |
| 1b  | 263-440                  | 1G4349   | Fulcrum Pin, upper suspension link    | 2  | Each   | Hole for cotter pin                         |  |  |  |  |  |
| 1c  | 310-331                  | 310-331  | Nut, slotted, 7/16" UNF (modified)    | 2  | Each   |                                             |  |  |  |  |  |
| 1d  | 264-071                  | 264-071  | Distance Tube (modified)              | 2  | Each   |                                             |  |  |  |  |  |
| 1e  | 264-010                  | AAA1324  | Seal Support, suspension link         | 4  | Each   |                                             |  |  |  |  |  |
| 1f  | 324-510                  | AAA1390  | Thrust washer, hardened, 1.25" OD     | 4  | Each   |                                             |  |  |  |  |  |
| 1g  | 264-181                  | 264-181  | Suspension Link, upper R/H (modified) | 1  | Each   |                                             |  |  |  |  |  |
| 1g  | 264-191                  | 264-191  | Suspension Link, upper L/H (modified) | 1  | Each   | Shortened to fit between the MGB shock arms |  |  |  |  |  |
| 1h  | 281-388                  | ACG4030K | Seal Set (4 pin & 8 link seals)       | 1  | Set    |                                             |  |  |  |  |  |
|     | 325-105                  | PC10     | Cotter Pin                            | 2  | Each   | For slotted nut                             |  |  |  |  |  |
|     | 980-376                  | 980-376  | Supplemental Information              | 1  | Each   | This Document                               |  |  |  |  |  |